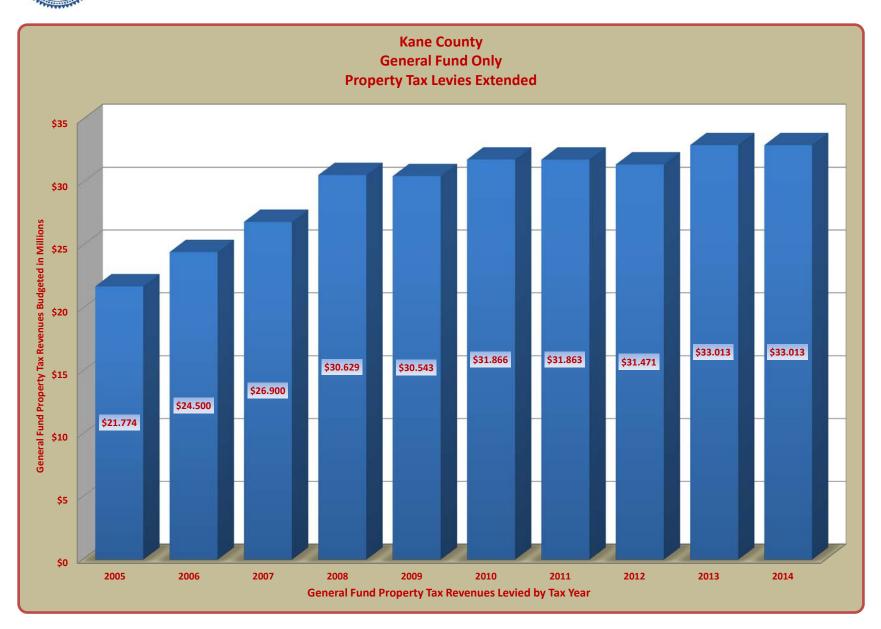

# TERRY HUNT, KANE COUNTY AUDITOR KANE COUNTY AUDITOR'S QUARTERLY FINANCIAL REPORT TEN YEAR HISTORY OF PROPERTY TAX LEVIES EXTENDED FOR FOR GENERAL FUND ONLY REVENUES RELATED TO FISCAL YEARS 2006 - 2015