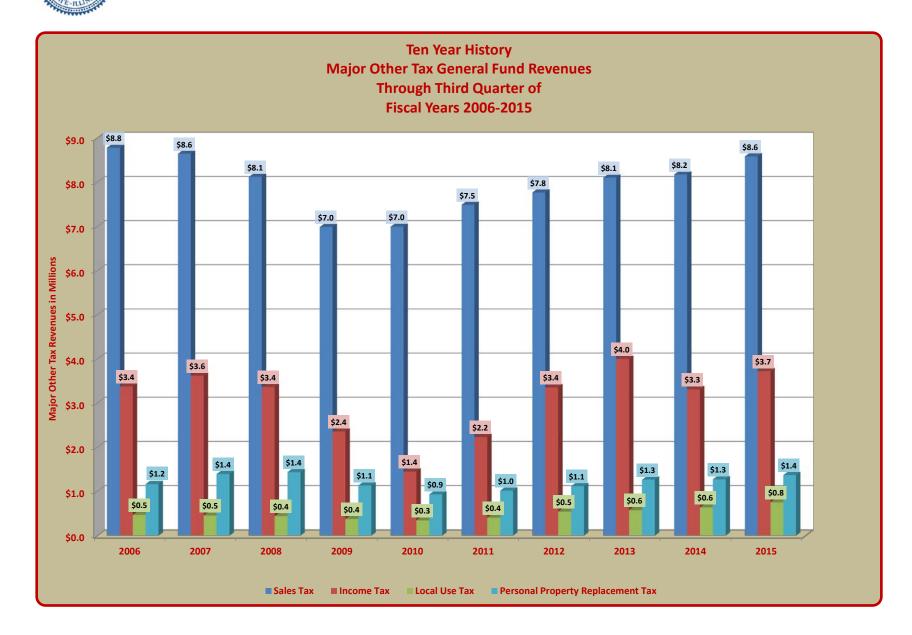

TERRY HUNT, KANE COUNTY AUDITOR KANE COUNTY AUDITOR'S QUARTERLY FINANCIAL REPORT MAJOR OTHER TAX GENERAL FUND REVENUES COMPARATIVE HISTORY FOR FISCAL YEARS 2006 - 2015