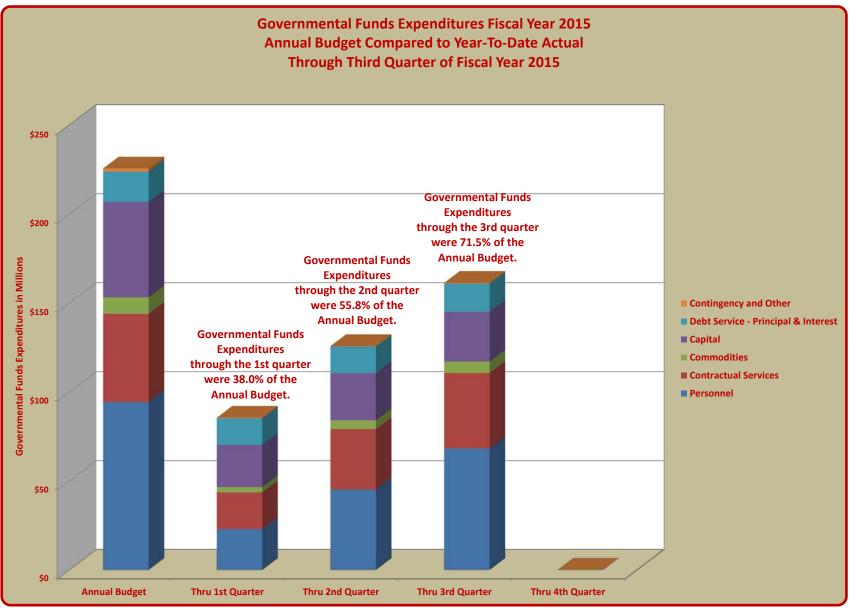

## TERRY HUNT, KANE COUNTY AUDITOR KANE COUNTY AUDITOR'S QUARTERLY FINANCIAL REPORT GENERAL FUND EXPENDITURES FISCAL YEAR 2015 ANNUAL BUDGET COMPARED TO YEAR-TO-DATE ACTUAL THROUGH THIRD QUARTER OF FISCAL YEAR 2015