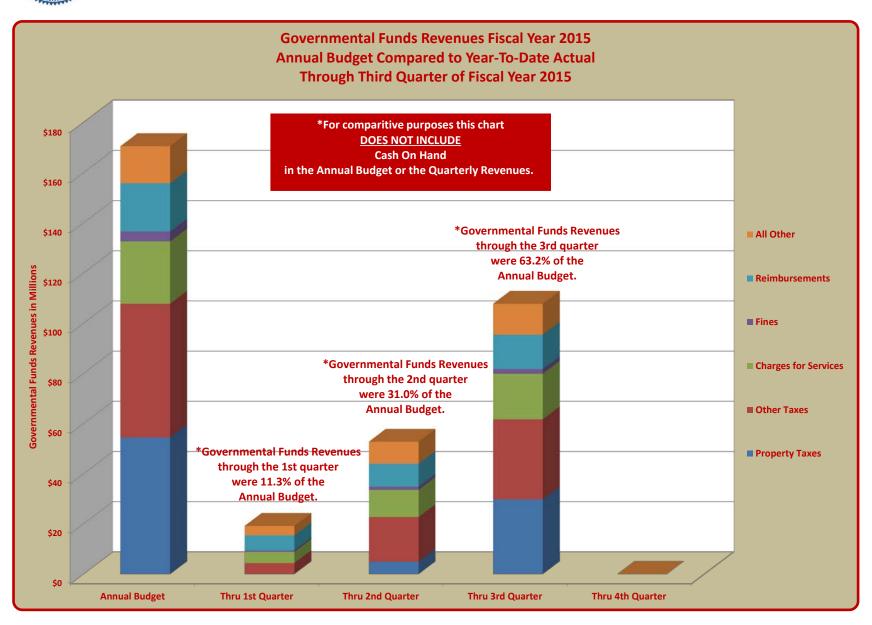

TERRY HUNT, KANE COUNTY AUDITOR KANE COUNTY AUDITOR'S QUARTERLY FINANCIAL REPORT GENERAL FUND REVENUES FISCAL YEAR 2015 ANNUAL BUDGET COMPARED TO YEAR-TO-DATE ACTUAL THROUGH THIRD QUARTER OF FISCAL YEAR 2015