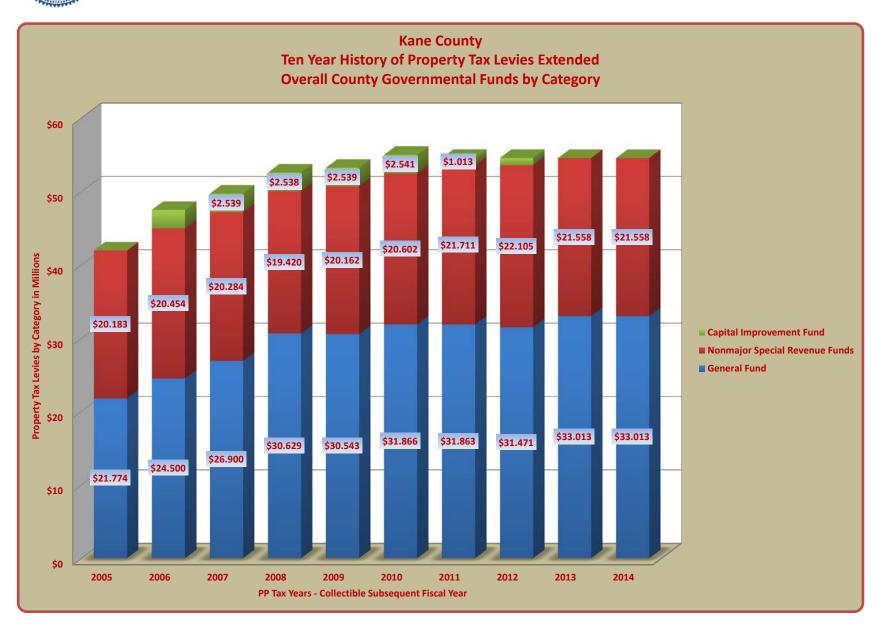

# TERRY HUNT, KANE COUNTY AUDITOR KANE COUNTY AUDITOR'S QUARTERLY FINANCIAL REPORT TEN YEAR HISTORY OF PROPERTY TAX LEVIES EXTENDED FOR FOR GENERAL FUND ONLY REVENUES RELATED TO FISCAL YEARS 2006 - 2015