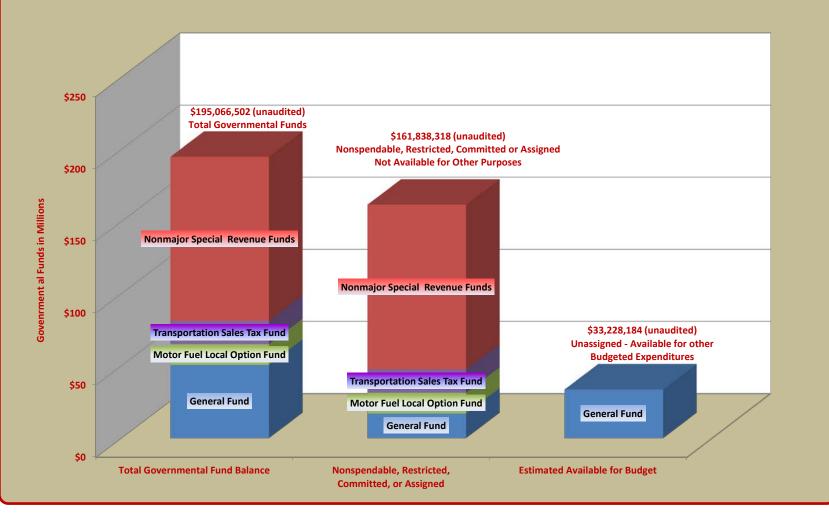

| nd Balance, End of Quarter                        | \$                | 50,779,746   |                   | 30,452,512    |              | 113,834,244  |                   | 195,066,502  |



TERRY HUNT, KANE COUNTY AUDITOR KANE COUNTY AUDITOR'S QUARTERLY FINANCIAL REPORT COMPARISONS OF GOVERNMENTAL FUNDS OVERALL, RESTRICTED AND AVAILABLE YEAR-TO-DATE ACTUAL THROUGH THIRD QUARTER OF FISCAL YEAR 2015

Total Governmental Funds, Funds Restricted, and Estimated Funds Available for Budgeted Expenditures Fiscal Quarter ended August 31, 2015





TERRY HUNT, KANE COUNTY AUDITOR KANE COUNTY AUDITOR'S QUARTERLY FINANCIAL REPORT TEN YEAR HISTORY OF PROPERTY TAX LEVIES FOR COUNTY GOVERNMENTAL FUNDS BY FUND REVENUES RELATED TO FISCAL YEARS 2006 - 2015

# Kane County Ten Year History of Property Tax Levies Overall County Governmental Funds by Fund



## TERRY HUNT, KANE COUNTY AUDITOR KANE COUNTY AUDITOR'S QUARTERLY FINANCIAL REPORT TEN YEAR HISTORY OF PROPERTY TAX LEVIES EXTENDED FOR COUNTY GOVERNMENTAL FUNDS BY FUND CATEGORY REVENUES RELATED TO FISCAL YEARS 2006 - 2015



# TERRY HUNT, KANE COUNTY AUDITOR KANE COUNTY AUDITOR'S QUARTERLY FINANCIAL REPORT GOVERNMENTAL FUNDS REVENUES FISCAL YEAR 2015 ANNUAL BUDGET COMPARED TO YEAR-TO-DATE ACTUAL THROUGH THIRD QUARTER OF FISCAL YEAR 2015





## TERRY HUNT, KANE COUNTY AUDITOR KANE COU