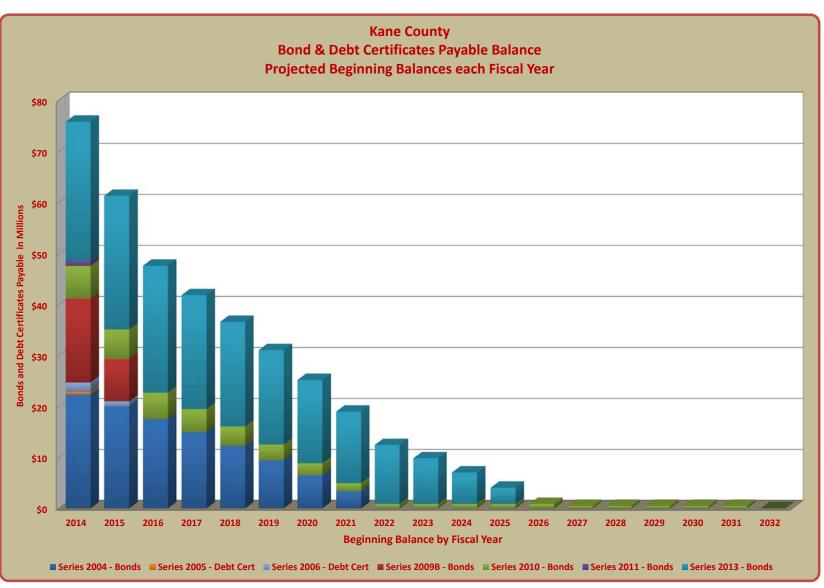

# TERRY HUNT, KANE COUNTY AUDITOR KANE COUNTY AUDITOR'S QUARTERLY FINANCIAL REPORT STATEMENT OF REVENUES, EXPENDITURES AND CHANGES IN THE GENERAL FUND FISCAL QUARTER ENDED AUGUST 31, 2015

|                                                   |    | Genera            | al Fund             |
|---------------------------------------------------|----|-------------------|---------------------|
|                                                   |    | Budget            | Actual              |
|                                                   | F  | iscal Year Totals | Year To Date Totals |
| levenues:                                         |    |                   | -                   |
| Property Taxes                                    | \$ | 33,012,567        | 18,051,226          |
| Other Taxes                                       |    | 22,630,000        | 14,426,207          |
| Licenses and Permits                              |    | 650,000           | 560,774             |
| Grants                                            |    | 599,000           | 433,185             |
| Charges for Services                              |    | 13,962,815        | 9,628,817           |
| Fines                                             |    | 2,849,875         | 1,147,955           |
| Reimbursements                                    |    | 5,551,062         | 5,895,093           |
| Interest                                          |    | 265,683           | 248,696             |
| Miscellaneous                                     |    | 208,199           | 121,652             |
| Cash on Hand                                      |    | 803,758           | 0                   |
| Total Revenues                                    | \$ | 80,532,959        | 50,513,605          |
|                                                   |    |                   |                     |
| enditures and Encumbrances:                       |    |                   |                     |
| Personnel                                         | \$ | 59,097,443        | 43,684,744          |
| Contractual Services                              |    | 10,209,177        | 7,722,799           |
| Commodities                                       |    | 5,310,729         | 3,548,471           |
| Capital                                           |    | 382,500           | 135,681             |
| Debt Service - Principal                          |    | 1,005,000         | 1,005,000           |
| Debt Service - Interest                           |    | 21,357            | 21,356              |
| Debt Service - Requirement                        |    | 0                 | 0                   |
| Contingency and Other                             |    | 1,499,387         | 0                   |
| Total Expenditures and Encumbrances               | \$ | 77,525,593        | 56,118,051          |
| Excess (Deficiency) of Revenues Over Expenditures | \$ | 3,007,366         | (5,604,446)         |
|                                                   |    |                   |                     |
| her Financing Sources (Uses):                     |    |                   |                     |
| Issuance of Bonds                                 | \$ | 0                 | 0                   |
| Premium on Bonds Sold                             |    | 0                 | 0                   |
| Transfers In                                      |    | 3,215,573         | 3,138,339           |
| Transfers Out                                     |    | 6,222,939         | 6,215,967           |
| Total Other Financing Sources (Uses)              | \$ | (3,007,366)       | (3,077,628)         |
|                                                   | T  | (2,222,000)       | (2)211,020/         |
| ss Encumbrances included above:                   |    |                   |                     |
| Contractual Services                              | \$ |                   | 114,757             |
| Commodities                                       |    |                   | 58,975              |
| Capital                                           |    |                   | 16,863              |
| Contingency and Other                             |    |                   | 0                   |
| Total Encumbrances included above                 |    |                   | 190,595             |
| Net Change in Fund Balance                        | \$ | 0                 |                     |
| nd Balance, Beginning of Year                     | š  | <u> </u>          | 59,271,225          |
| · · · · · · · · · · · · · · · · · · ·             | Ŧ  |                   | ,-=0                |
| Ind Balance, End of Quarter                       | Ś  |                   | 50,779,746          |