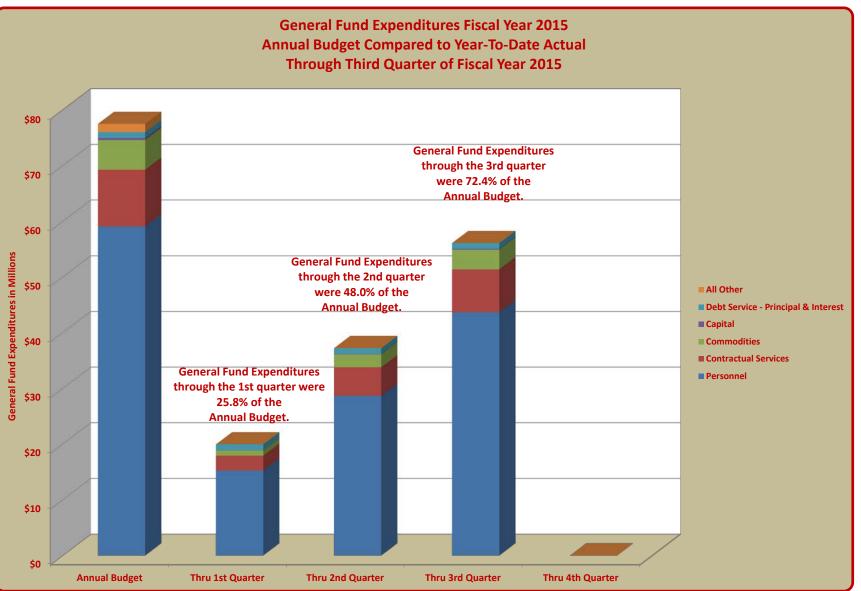

## TERRY HUNT, KANE COUNTY AUDITOR KANE COUNTY AUDITOR'S QUARTERLY FINANCIAL REPORT GENERAL FUND EXPENDITURES FISCAL YEAR 2015 ANNUAL BUDGET COMPARED TO YEAR-TO-DATE ACTUAL THROUGH THIRD QUARTER OF FISCAL YEAR 2015