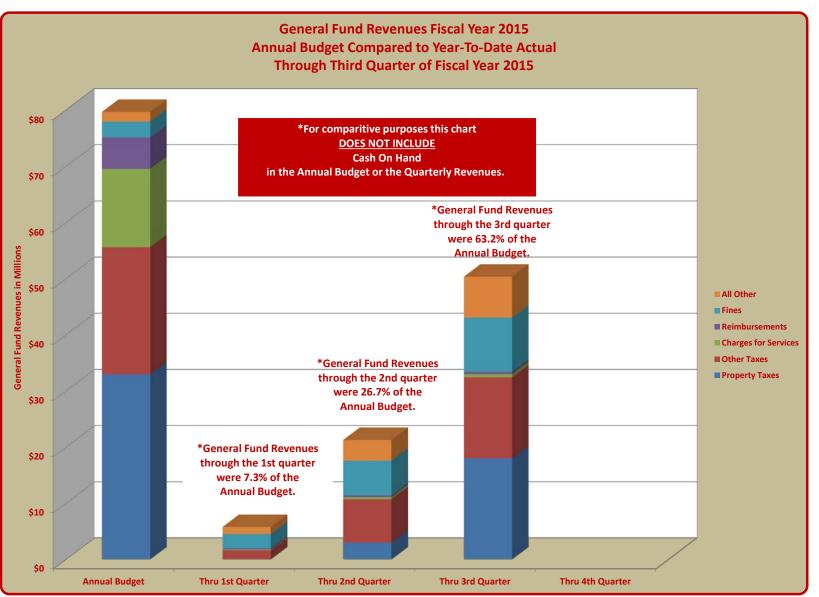

TERRY HUNT, KANE COUNTY AUDITOR KANE COUNTY AUDITOR'S QUARTERLY FINANCIAL REPORT GENERAL FUND REVENUES FISCAL YEAR 2015 ANNUAL BUDGET COMPARED TO YEAR-TO-DATE ACTUAL THROUGH THIRD QUARTER OF FISCAL YEAR 2015