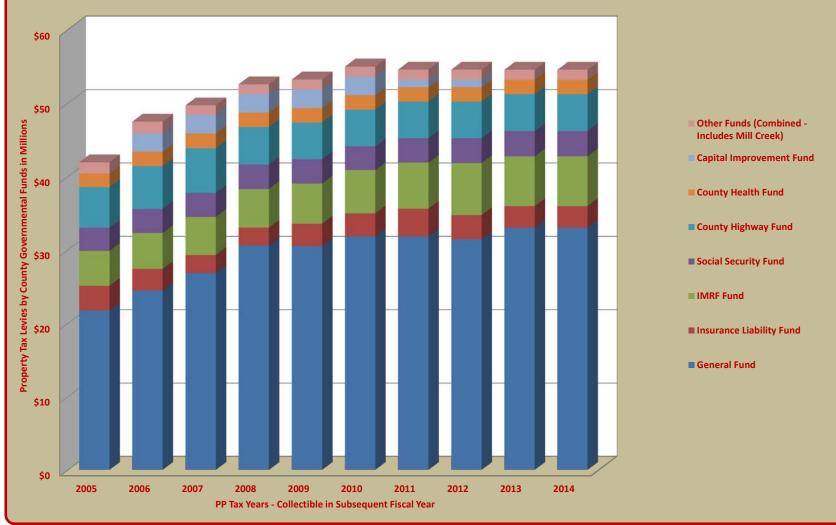

# TERRY HUNT, KANE COUNTY AUDITOR KANE COUNTY AUDITOR'S QUARTERLY FINANCIAL REPORT TEN YEAR HISTORY OF PROPERTY TAX LEVIES EXTENDED FOR FOR GENERAL FUND ONLY REVENUES RELATED TO FISCAL YEARS 2006 - 2015